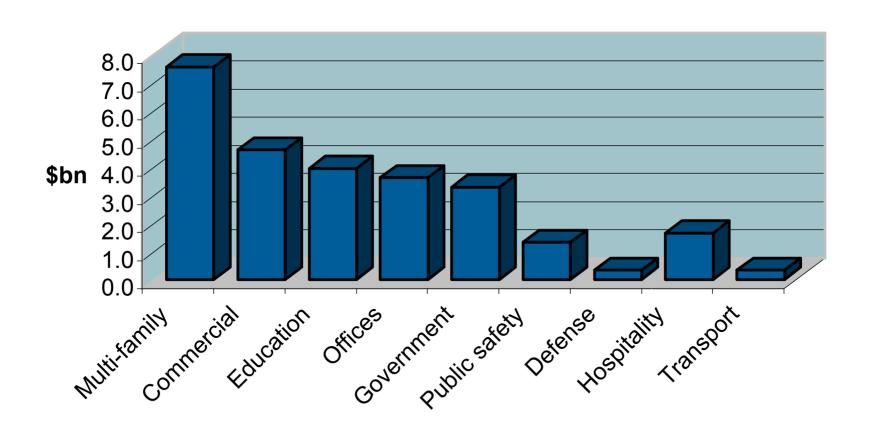

#### Organization Chart - Longevity of Our People

30+ Years

10+ Years

10< Years

20+ Years