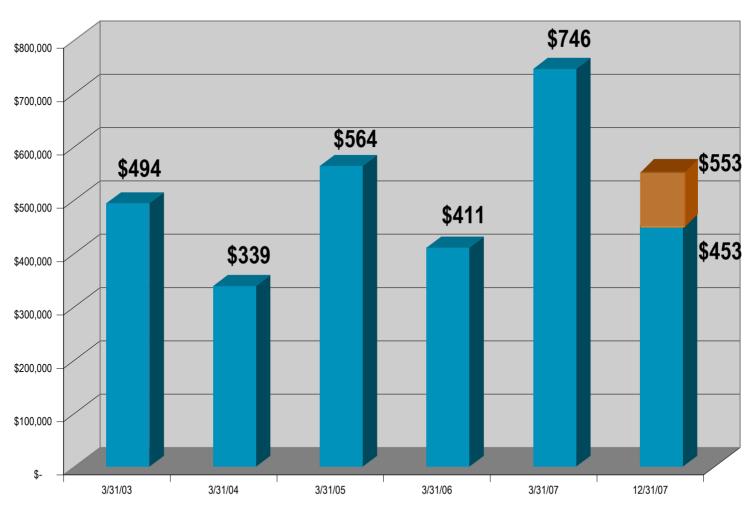

### **Historical Events**

Overview of Florida Division

#### **Started**

1933 - Frank J. Rooney - Miami





1978 - Centex acquires Rooney

#### CENTEX

**2000 -** Reorganization, Ray Southern, CEO / Al Petrangeli, President





# **Balfour Beatty**

**2007 -** Balfour Beatty acquires Centex Construction



**Balfour Beatty**Construction

#### **Florida Market**

Overview of Florida Division



**Balfour Beatty** 

#### Florida Market

Overview of Florida Division



#### Florida Market





#### **Major Vertical Markets**





**Balfour Beatty** 

Construction

Reflects 2006 market; FMI, US Markets Construction Overview, 2007; Mc Graw Hill; Credo analysis

#### Organization Chart - Longevity of Our People

30+ Years



10+ Years

10< Years

20+ Years

#### **Historical Financials**





#### **Balfour Beatty**

#### **Business Mix**











# Repeat Customer vs. New Customer

- Repeat 86%
- New 14%

#### Public vs. Private

- Public 55%
- Private 44%

#### **Balfour Beatty**

### **Backlog (Order Book)**



Contracted

ABNC \$762M

Backlog

\$1.245B

\$483M

**Balfour Beatty** 

#### **Revenue Mix**



Revenue Mix 2008 \$424M

Revenue Mix 2009 \$673M

#### **Historical Financials**





#### **Balfour Beatty**

# **Five Year Rolling Average**

Overview of Florida Division

|             | 04 |     | 05 |     | 06 |     | 07A |     | 07B |     | 08 |     | 09 |     | AVG |
|-------------|----|-----|----|-----|----|-----|-----|-----|-----|-----|----|-----|----|-----|-----|
| EDUCATION   | 1  | 42% | 2  | 28% | 1  | 27% | 1   | 27% | 1   | 23% | 2  | 23% | 2  | 30% | 1.