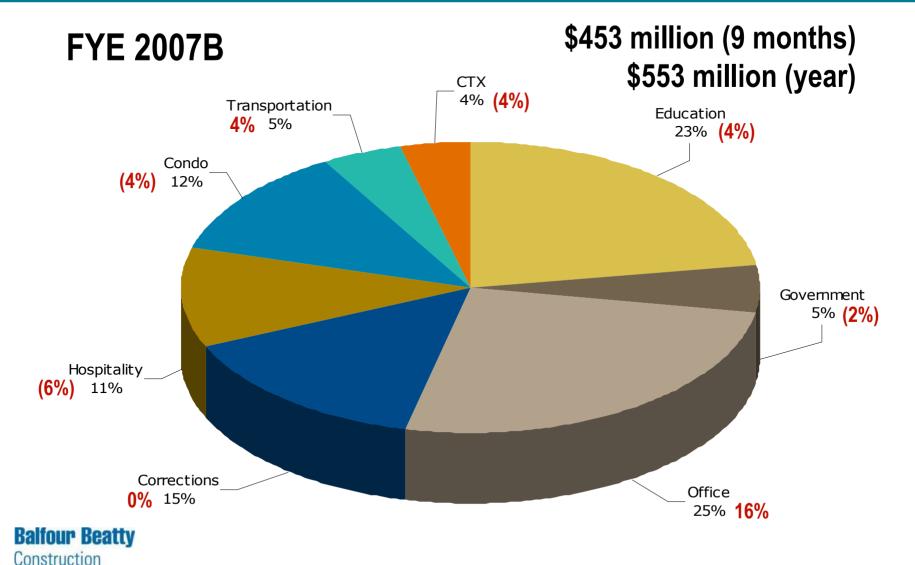

#### **Business Mix**

# **Five Year Rolling Average**

Overview of Florida Division

|             | 04 |     | 05 |     | 06 |     | 07A |     | 07B |     | 08 |     | 09 |     | AVG |
|-------------|----|-----|----|-----|----|-----|-----|-----|-----|-----|----|-----|----|-----|-----|
| EDUCATION   | 1  | 42% | 2  | 28% | 1  | 27% | 1   | 27% | 1   | 23% | 2  | 23% | 2  | 30% | 1.4 |
| CORRECTIONS | 2  | 18% | 1  | 35% | 2  | 23% | 4   | 15% | 3   | 14% | 4  | 15% | 3  | 12% | 2.7 |
| HOSPITALITY | 7  | 1%  | 6  | 6%  | 3  | 13% | 2   | 17% | 5   | 11% | 1  | 26% | 1  | 33% | 3.6 |
| OFFICE      | 3  | 12% | 4  | 10% | 8  | 3%  | 5   | 9%  | 2   | 26% | 3  | 19% | 5  | 7%  | 4.3 |
| CONDO       | 4  | 10% | 7  | 1%  | 4  | 13% | 3   | 16% | 4   | 12% | 7  | 2%  | 6  | 7%  | 5.1 |
| TRANS       | 5  | 10% | 3  | 12% | 6  | 5%  | 8   | 1%  | 7   | 5%  | 5  | 9%  | 4  | 8%  | 5.4 |
| GOV         | 6  | 7%  | 5  | 8%  | 5  | 12% | 7   | 7%  | 6   | 5%  | 6  | 4%  | 7  | 3%  | 6.0 |
| стх         | 8  | 0%  | 8  | 0%  | 7  | 4%  | 6   | 8%  | 8   | 4%  | 8  | 2%  | 8  | 0%  | 7.4 |