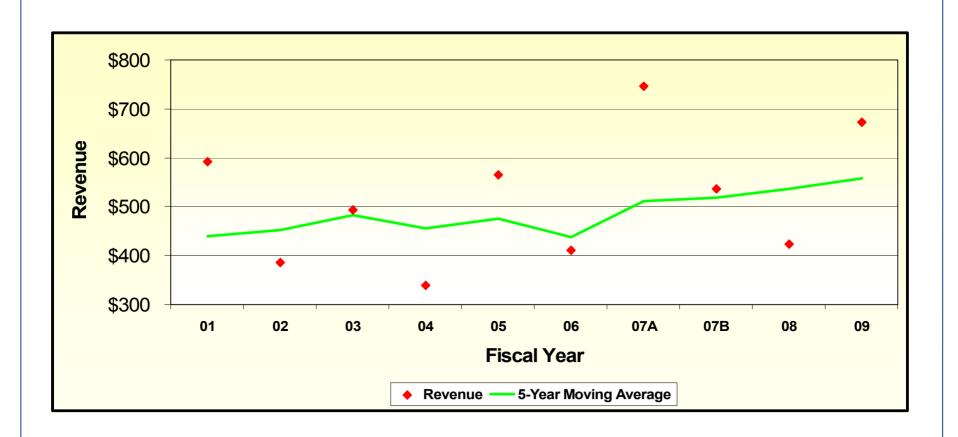

#### **Historical Financials**

#### **Revenue Mix**

Revenue Mix 2008 \$424M

Revenue Mix 2009 \$673M

# **Five Year Rolling Average**

Overview of Florida Division

|             | 04 |     | 05 |     | 06 |     | 07A |     | 07B |     | 08 |     | 09 |     | AVG |
|-------------|----|-----|----|-----|----|-----|-----|-----|-----|-----|----|-----|----|-----|-----|
| EDUCATION   | 1  | 42% | 2  | 28% | 1  | 27% | 1   | 27% | 1   | 23% | 2  | 23% | 2  | 30% | 1.4 |
| CORRECTIONS | 2  | 18% | 1  | 35% | 2  | 23% | 4   | 15% | 3   | 14% | 4  | 15% | 3  | 12% | 2.7 |
| HOSPITALITY | 7  | 1%  | 6  | 6%  | 3  | 13% | 2   | 17% | 5   | 11% | 1  | 26% | 1  | 33% | 3.6 |
| OFFICE      | 3  | 12% | 4  | 10% | 8  | 3%  | 5   | 9%  | 2   | 26% | 3  | 19% | 5  | 7%  | 4.3 |
| CONDO       | 4  | 10% | 7  | 1%  | 4  | 13% | 3   | 16% | 4   | 12% | 7  | 2%  | 6  | 7%  | 5.1 |
| TRANS       | 5  | 10% | 3  | 12% | 6  | 5%  | 8   | 1%  | 7   | 5%  | 5  | 9%  | 4  | 8%  | 5.4 |
| GOV         | 6  | 7%  | 5  | 8%  | 5  | 12% | 7   | 7%  | 6   | 5%  | 6  | 4%  | 7  | 3%  | 6.0 |
| стх         | 8  | 0%  | 8  | 0%  | 7  | 4%  | 6   | 8%  | 8   | 4%  | 8  | 2%  | 8  | 0%  | 7.4 |