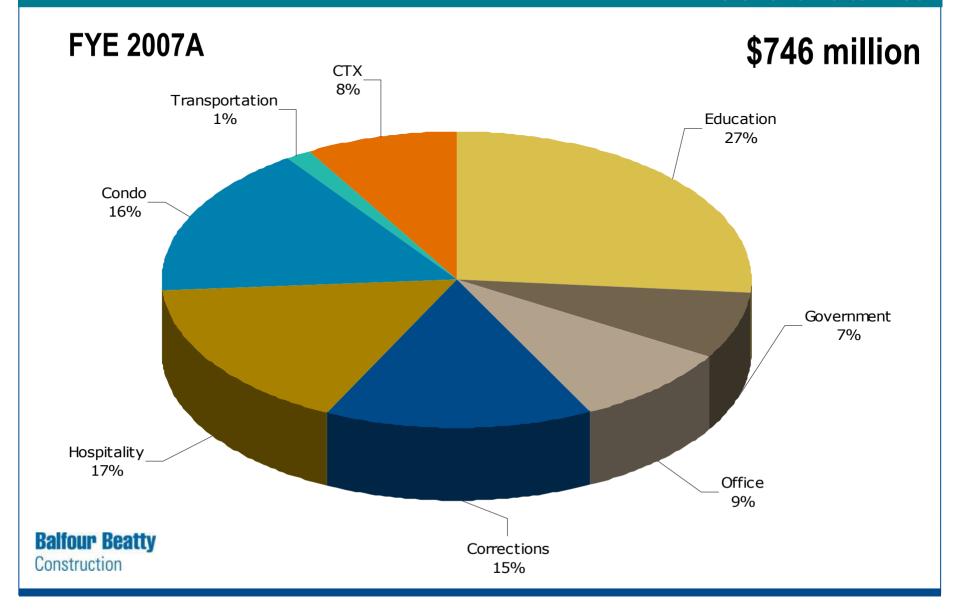

#### **Business Mix**

# **Five Year Rolling Average**

Overview of Florida Division

|             | 04 |     | 05 |     | 06 |     | 07A |     | 07B |     | 08 |     | 09 |     | AVG |
|-------------|----|-----|----|-----|----|-----|-----|-----|-----|-----|----|-----|----|-----|-----|
| EDUCATION   | 1  | 42% | 2  | 28% | 1  | 27% | 1   | 27% | 1   | 23% | 2  | 23% | 2  | 30% | 1.4 |
| CORRECTIONS | 2  | 18% | 1  | 35% | 2  | 23% | 4   | 15% | 3   | 14% | 4  | 15% | 3  | 12% | 2.7 |
| HOSPITALITY | 7  | 1%  | 6  | 6%  | 3  | 13% | 2   | 17% | 5   | 11% | 1  | 26% | 1  | 33% | 3.6 |
| OFFICE      | 3  | 12% | 4  | 10% | 8  | 3%  | 5   | 9%  | 2   | 26% | 3  | 19% | 5  | 7%  | 4.3 |
| CONDO       | 4  | 10% | 7  | 1%  | 4  | 13% | 3   | 16% | 4   | 12% | 7  | 2%  | 6  | 7%  | 5.1 |
| TRANS       | 5  | 10% | 3  | 12% | 6  | 5%  | 8   | 1%  | 7   | 5%  | 5  | 9%  | 4  | 8%  | 5.4 |
| GOV         | 6  | 7%  | 5  | 8%  | 5  | 12% | 7   | 7%  | 6   | 5%  | 6  | 4%  | 7  | 3%  | 6.0 |
| стх         | 8  | 0%  | 8  | 0%  | 7  | 4%  | 6   | 8%  | 8   | 4%  | 8  | 2%  | 8  | 0%  | 7.4 |