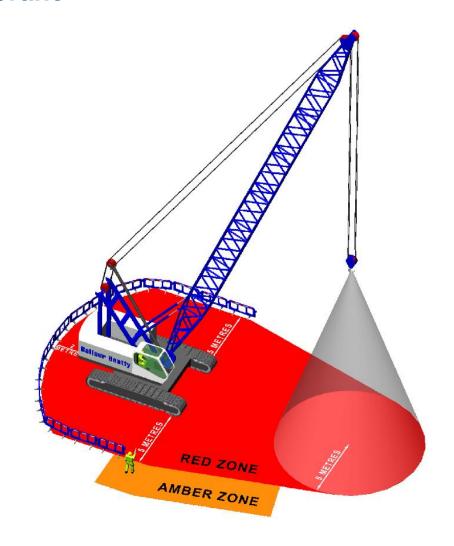

# **People Vehicle Plant Interface**

# DO YOU KNOW YOUR SAFE ZONES?

## **Crawler Crane**

### **Plant Interface Zones**

People, vehicle and plant interface must be planned and controlled by application of the hierarchy of control (HSF-PR-0047)

### **Hatched Zone**

Denotes typical sight lines of the plant operator