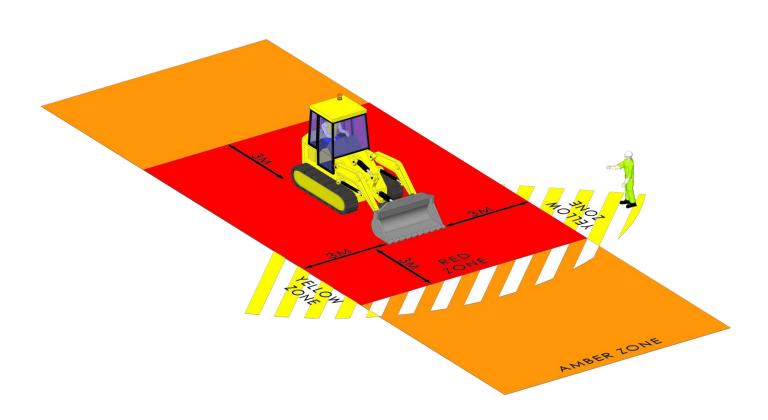

## **People Vehicle Plant Interface**

# DO YOU KNOW YOUR SAFE ZONES?

## **Articulated/Rigid Dump Truck**

### **Plant Interface Zones**

People, vehicle and plant interface must be planned and controlled by application of the hierarchy of control (HSF-PR-0047)

### **Hatched Zone**

Denotes typical sight lines of the plant operator