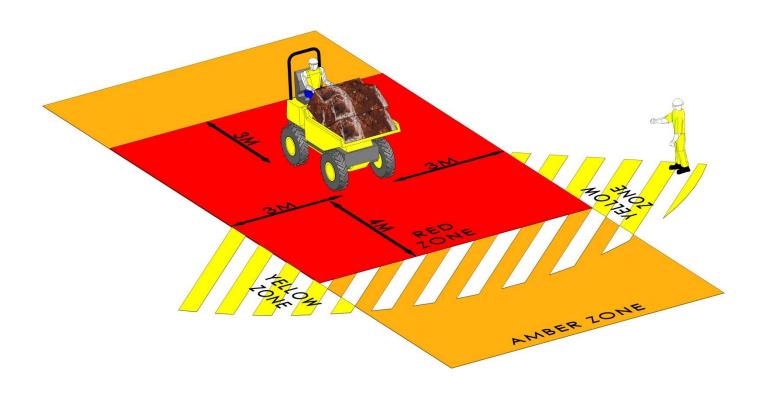

## **People Vehicle Plant Interface**

# DO YOU KNOW YOUR SAFE ZONES?

# **Loaded Forward/Swivel Tipping Dumper**

### **Plant Interface Zones**

People, vehicle and plant interface must be planned and controlled by application of the hierarchy of control (HSF-PR-0047)

### **Hatched Zone**

Denotes typical sight lines of the plant operator