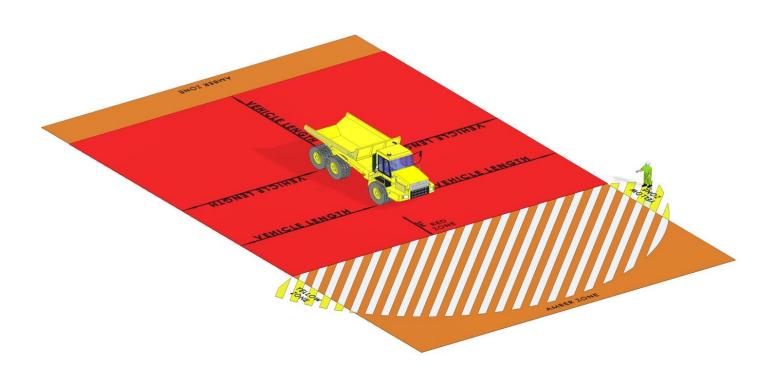

# DO YOU KNOW YOUR SAFE ZONES?

## **Articulated/Rigid Dump Truck**

### **Plant Interface Zones**

People, vehicle and plant interface must be planned and controlled by application of the hierarchy of control (HSF-PR-0047)

### **Hatched Zone**

Denotes typical sight lines of the plant operator