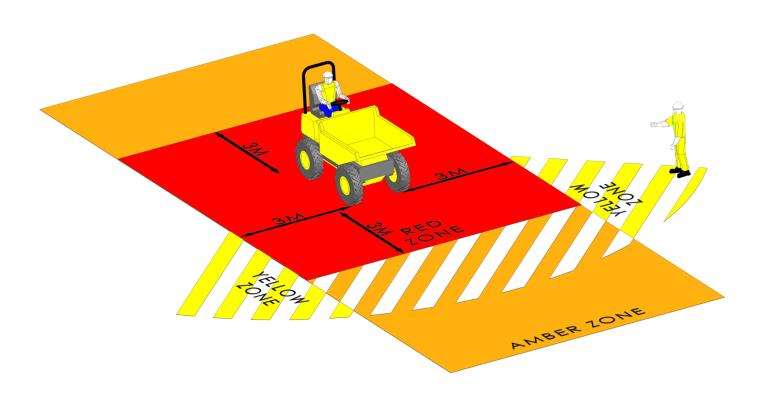

## **People Vehicle Plant Interface**

# DO YOU KNOW YOUR SAFE ZONES?

# **Forward/Swivel Tipping Dumper**

### **Plant Interface Zones**

People, vehicle and plant interface must be planned and controlled by application of the hierarchy of control (HSF-PR-0047)

### **Hatched Zone**

Denotes typical sight lines of the plant operator