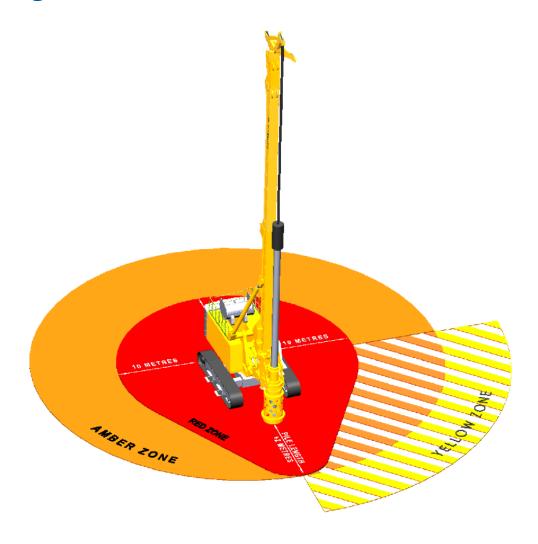

# **People Vehicle Plant Interface**

# DO YOU KNOW YOUR SAFE ZONES?

## **Piling Rig**

### **Plant Interface Zones**

People, vehicle and plant interface must be planned and controlled by application of the hierarchy of control (HSF-PR-0047)

### **Hatched Zone**

Denotes typical sight lines of the plant operator