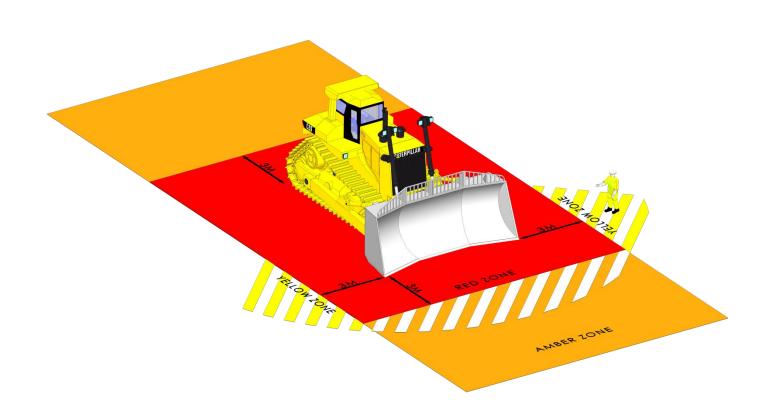

## **People Vehicle Plant Interface**

# DO YOU KNOW YOUR SAFE ZONES?

### Dozer

### **Plant Interface Zones**

People, vehicle and plant interface must be planned and controlled by application of the hierarchy of control (HSF-PR-0047)

### **Hatched Zone**

Denotes typical sight lines of the plant operator