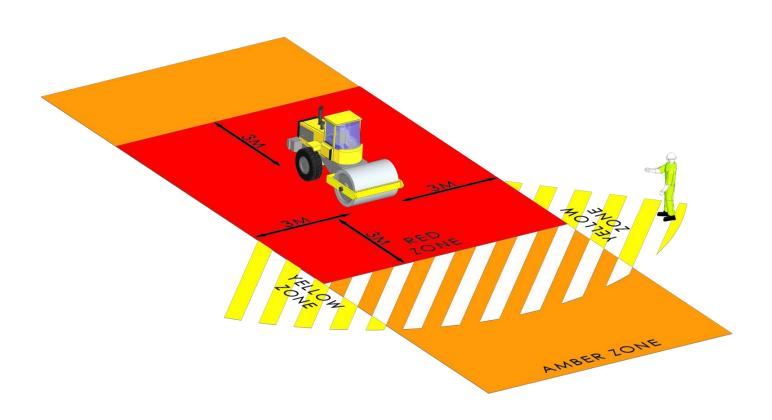

# **People Vehicle Plant Interface**

# DO YOU KNOW YOUR SAFE ZONES?

## Roller

### **Plant Interface Zones**

People, vehicle and plant interface must be planned and controlled by application of the hierarchy of control (HSF-PR-0047)

### **Hatched Zone**

Denotes typical sight lines of the plant operator