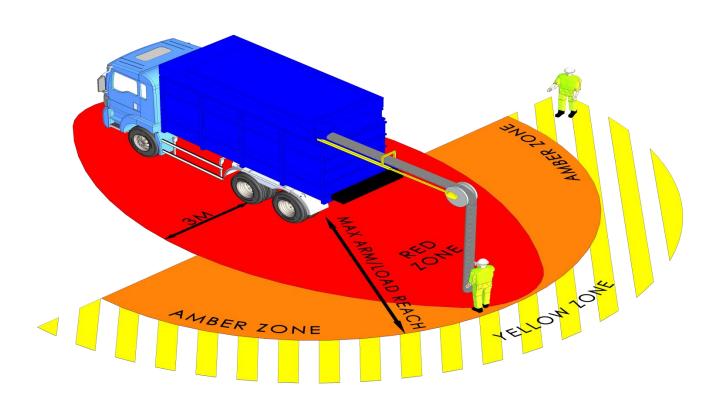

# **People Vehicle Plant Interface**

# DO YOU KNOW YOUR SAFE ZONES?

**Lorry - Tipping** 

### **Plant Interface Zones**

People, vehicle and plant interface must be planned and controlled by application of the hierarchy of control (HSF-PR-0047)

### **Hatched Zone**

Denotes typical sight lines of the plant operator