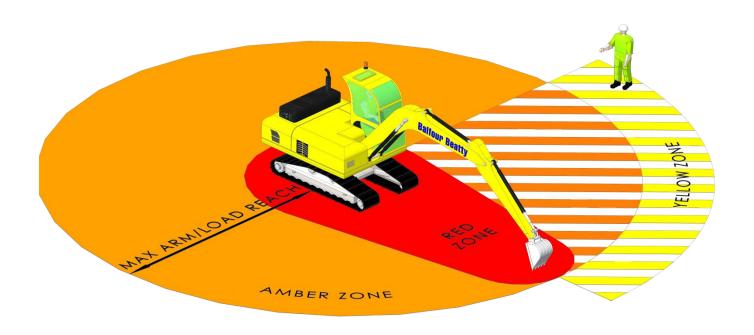

# DO YOU KNOW YOUR SAFE ZONES?

360 Tracked Excavator

### **Plant Interface Zones**

People, vehicle and plant interface must be planned and controlled by application of the hierarchy of control (HSF-PR-0047)

### **Hatched Zone**

Denotes typical sight lines of the plant operator