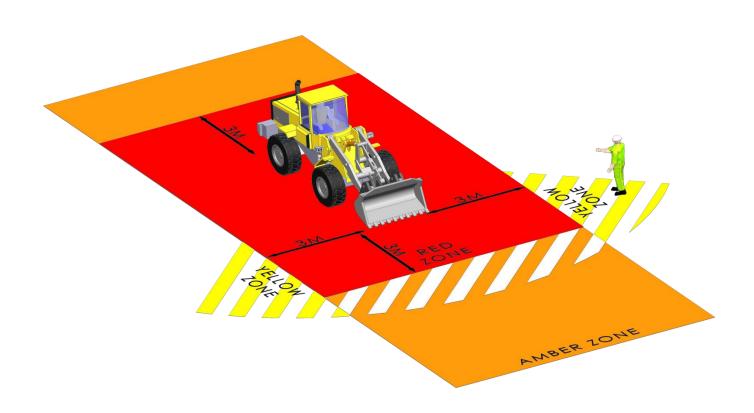

## **People Vehicle Plant Interface**

# DO YOU KNOW YOUR SAFE ZONES?

## **Front Loading Shovel**

### **Plant Interface Zones**

People, vehicle and plant interface must be planned and controlled by application of the hierarchy of control (HSF-PR-0047)

### **Hatched Zone**

Denotes typical sight lines of the plant operator