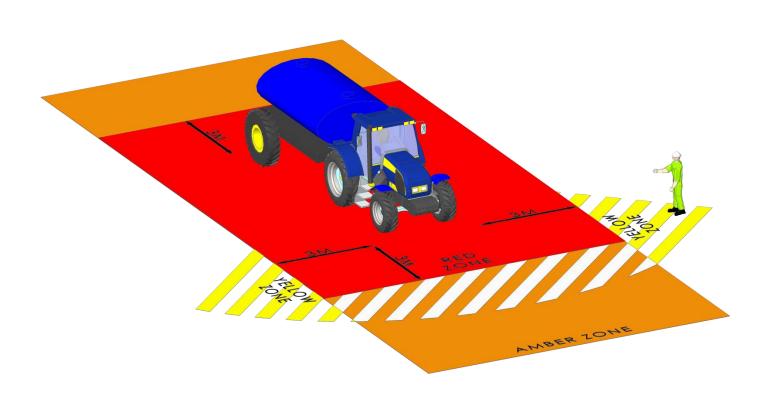

# **People Vehicle Plant Interface**

# DO YOU KNOW YOUR SAFE ZONES?

### **Tractor**

### **Plant Interface Zones**

People, vehicle and plant interface must be planned and controlled by application of the hierarchy of control (HSF-PR-0047)

### **Hatched Zone**

Denotes typical sight lines of the plant operator