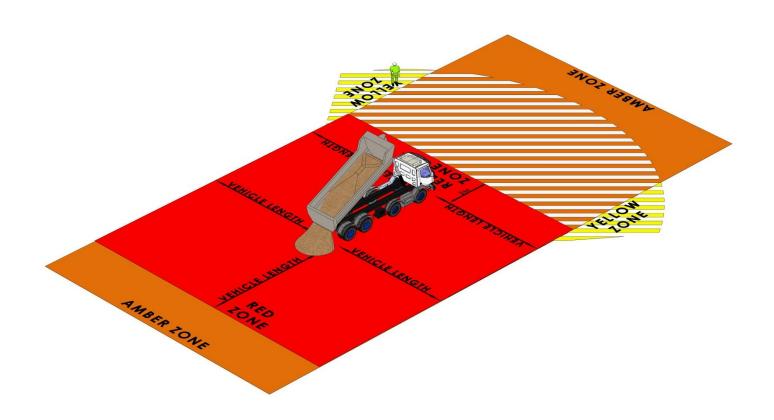

## **People Vehicle Plant Interface**

# DO YOU KNOW YOUR SAFE ZONES?

## **Articulated/Rigid Dump Truck**

### **Plant Interface Zones**

People, vehicle and plant interface must be planned and controlled by application of the hierarchy of control (HSF-PR-0047)

### **Hatched Zone**

Denotes typical sight lines of the plant operator