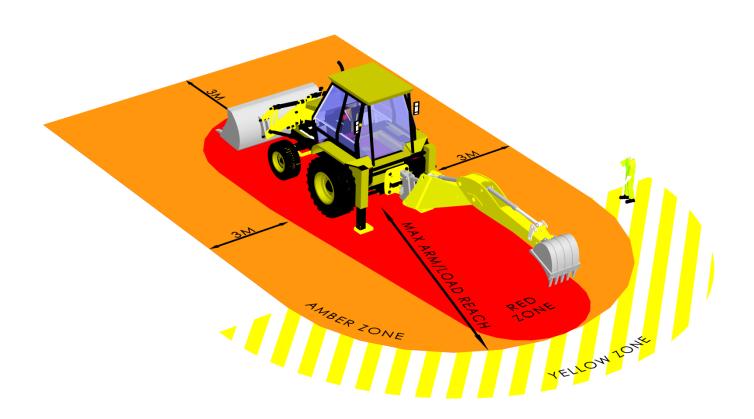

# DO YOU KNOW YOUR SAFE ZONES?

180 Excavator

### **Plant Interface Zones**

People, vehicle and plant interface must be planned and controlled by application of the hierarchy of control (HSF-PR-0047)

### **Hatched Zone**

Denotes typical sight lines of the plant operator