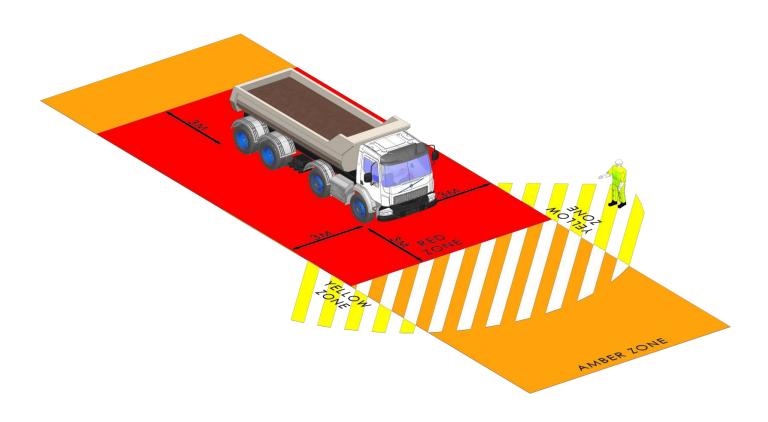

# **People Vehicle Plant Interface**

# DO YOU KNOW YOUR SAFE ZONES?

**Lorry - Tipping** 

### **Plant Interface Zones**

People, vehicle and plant interface must be planned and controlled by application of the hierarchy of control (HSF-PR-0047)

### **Hatched Zone**

Denotes typical sight lines of the plant operator