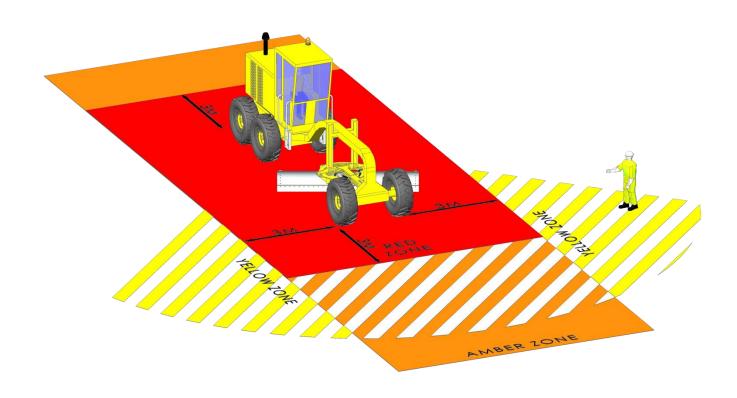

# **People Vehicle Plant Interface**

# DO YOU KNOW YOUR SAFE ZONES?

## **Grader**

### **Plant Interface Zones**

People, vehicle and plant interface must be planned and controlled by application of the hierarchy of control (HSF-PR-0047)

### **Hatched Zone**

Denotes typical sight lines of the plant operator