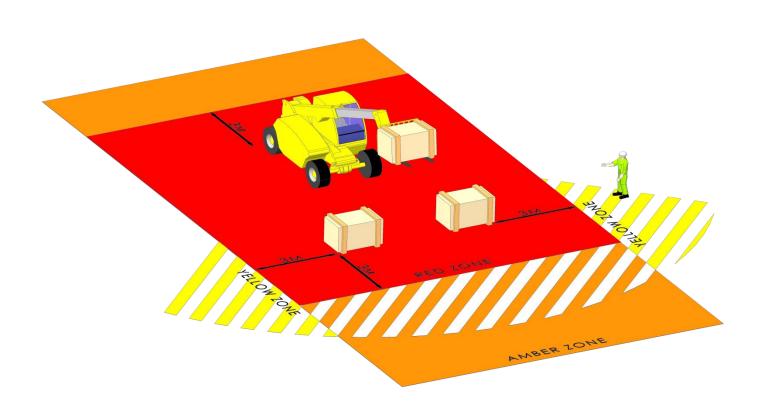

## **People Vehicle Plant Interface**

# DO YOU KNOW YOUR SAFE ZONES?

## **Front Loading Shovel**

### **Plant Interface Zones**

People, vehicle and plant interface must be planned and controlled by application of the hierarchy of control (HSF-PR-0047)

### **Hatched Zone**

Denotes typical sight lines of the plant operator