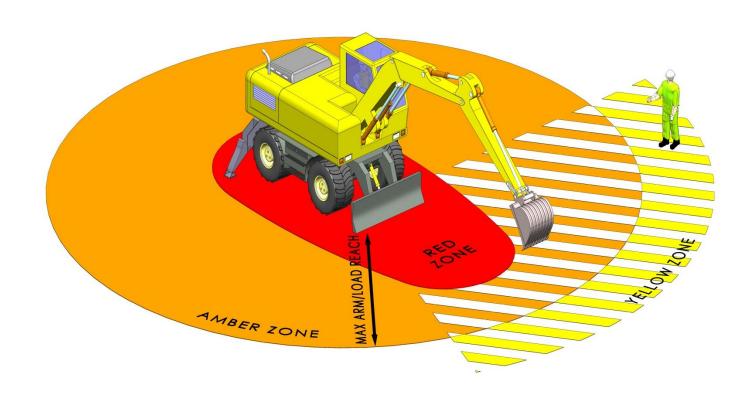

# DO YOU KNOW YOUR SAFE ZONES?

360 Wheeled Excavator

### **Plant Interface Zones**

People, vehicle and plant interface must be planned and controlled by application of the hierarchy of control (HSF-PR-0047)

### **Hatched Zone**

Denotes typical sight lines of the plant operator