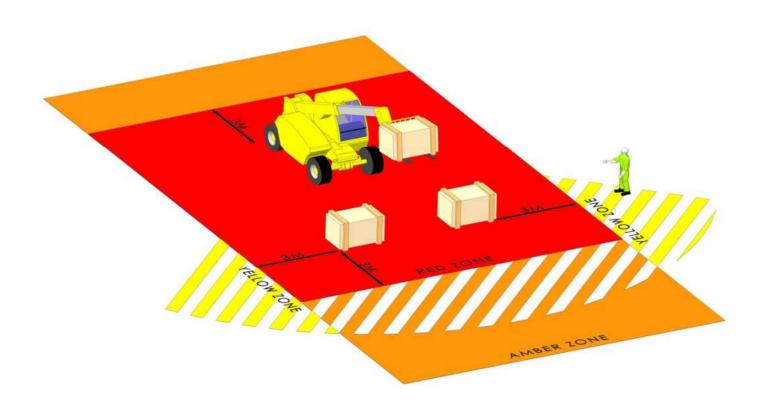

# **People Vehicle Plant Interface**

# DO YOU KNOW YOUR SAFE ZONES?

## **Front Loading Shovel**

### **Plant Interface Zones**

People, vehicle and plant interface must be planned and controlled by application of the hierarchy of control (HSF-PR-0047)

### **Hatched Zone**