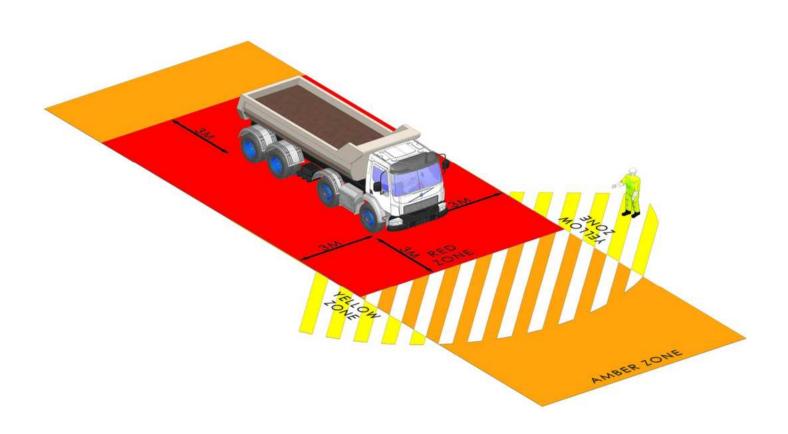

# **People Vehicle Plant Interface**

# DO YOU KNOW YOUR SAFE ZONES?

# **Articulated/Rigid Dump Truck**

### **Plant Interface Zones**

People, vehicle and plant interface must be planned and controlled by application of the hierarchy of control (HSF-PR-0047)

### **Hatched Zone**