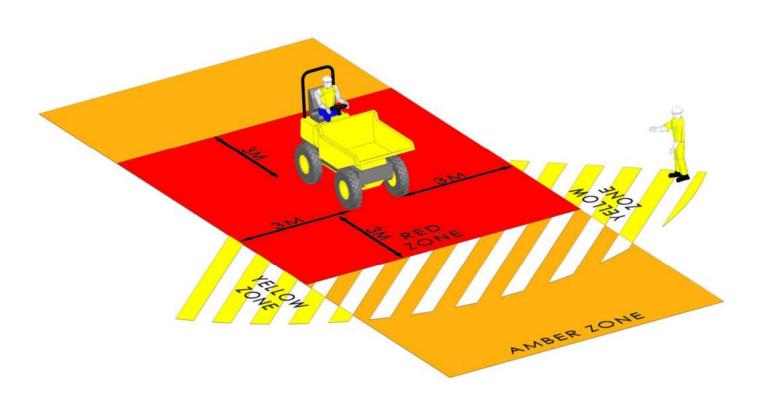

# **People Vehicle Plant Interface**

# DO YOU KNOW YOUR SAFE ZONES?

# Forward/Swivel Tipping Dumper

### **Plant Interface Zones**

People, vehicle and plant interface must be planned and controlled by application of the hierarchy of control (HSF-PR-0047)

### **Hatched Zone**