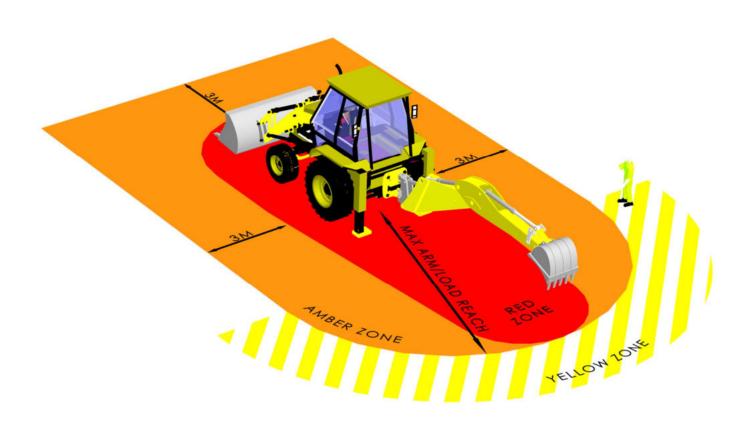

# **People Vehicle Plant Interface**

# DO YOU KNOW YOUR SAFE ZONES?

## **Tractor**

### **Plant Interface Zones**

People, vehicle and plant interface must be planned and controlled by application of the hierarchy of control (HSF-PR-0047)

### **Hatched Zone**