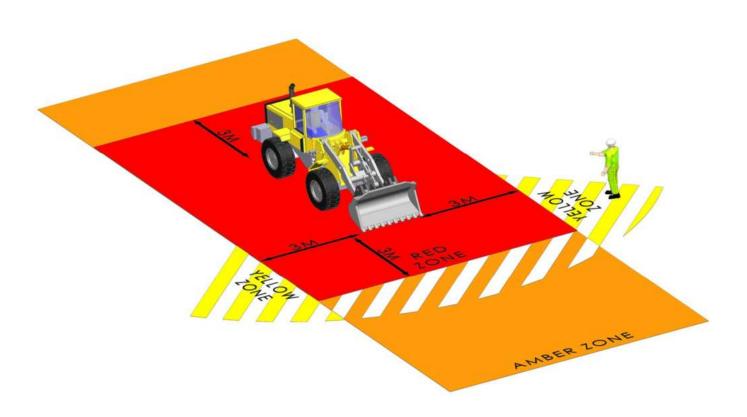

# **People Vehicle Plant Interface**

# DO YOU KNOW YOUR SAFE ZONES?

## **Front Loading Shovel**

### **Plant Interface Zones**

People, vehicle and plant interface must be planned and controlled by application of the hierarchy of control (HSF-PR-0047)

### **Hatched Zone**