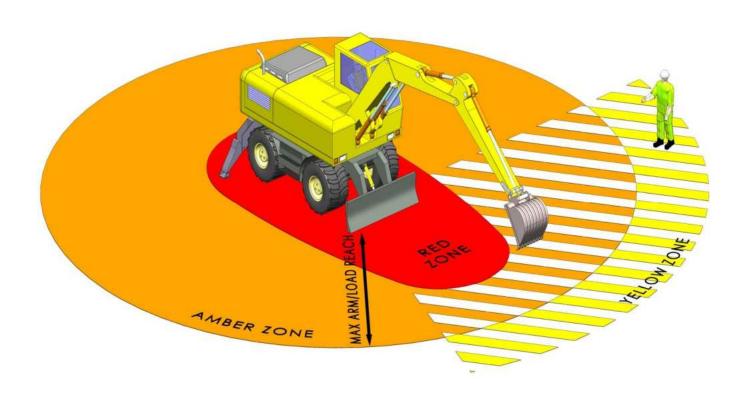

# **People Vehicle Plant Interface**

# DO YOU KNOW YOUR SAFE ZONES?

360 Wheeled Excavator

### **Plant Interface Zones**

People, vehicle and plant interface must be planned and controlled by application of the hierarchy of control (HSF-PR-0047)

### **Hatched Zone**