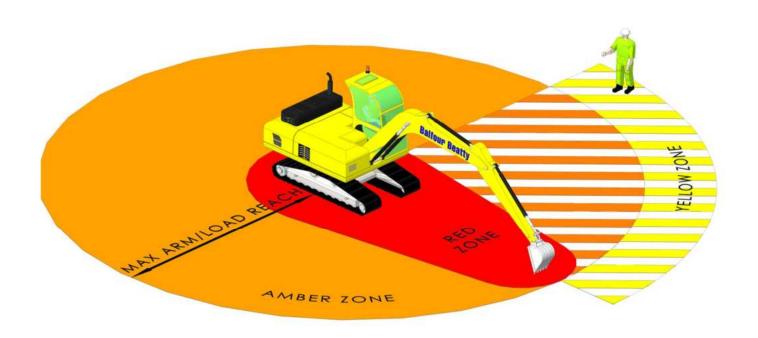

# DO YOU KNOW YOUR SAFE ZONES?

360 Tracked Excavator

### **Plant Interface Zones**

People, vehicle and plant interface must be planned and controlled by application of the hierarchy of control (HSF-PR-0047)

### **Hatched Zone**