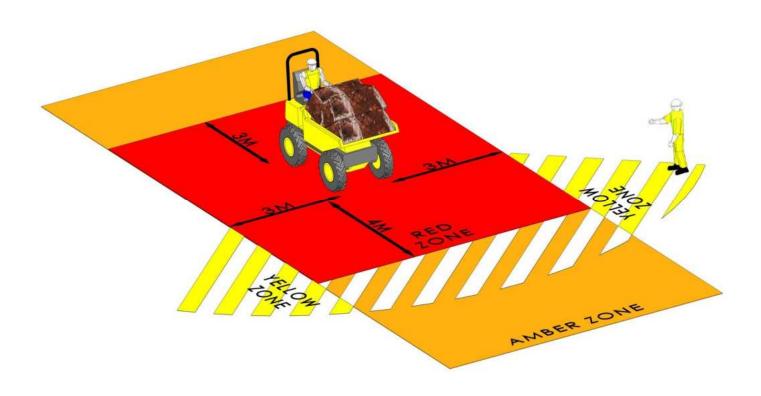

# **People Vehicle Plant Interface**

# DO YOU KNOW YOUR SAFE ZONES?

**Loaded Forward/Swivel Tipping Dumper** 

### **Plant Interface Zones**

People, vehicle and plant interface must be planned and controlled by application of the hierarchy of control (HSF-PR-0047)

### **Hatched Zone**