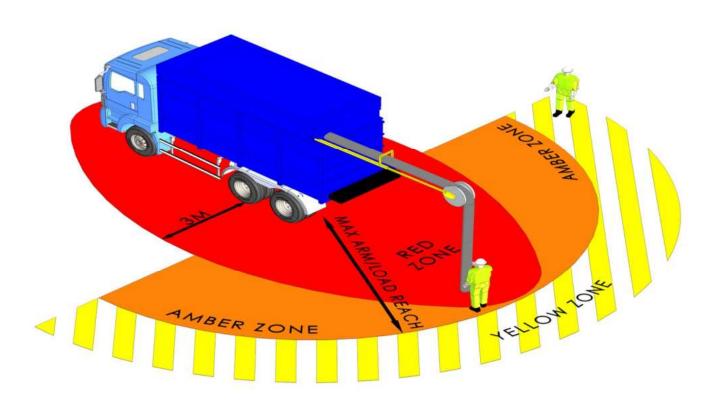

# **People Vehicle Plant Interface**

# DO YOU KNOW YOUR SAFE ZONES?

**Lorry - Tipping** 

### **Plant Interface Zones**

People, vehicle and plant interface must be planned and controlled by application of the hierarchy of control (HSF-PR-0047)

### **Hatched Zone**