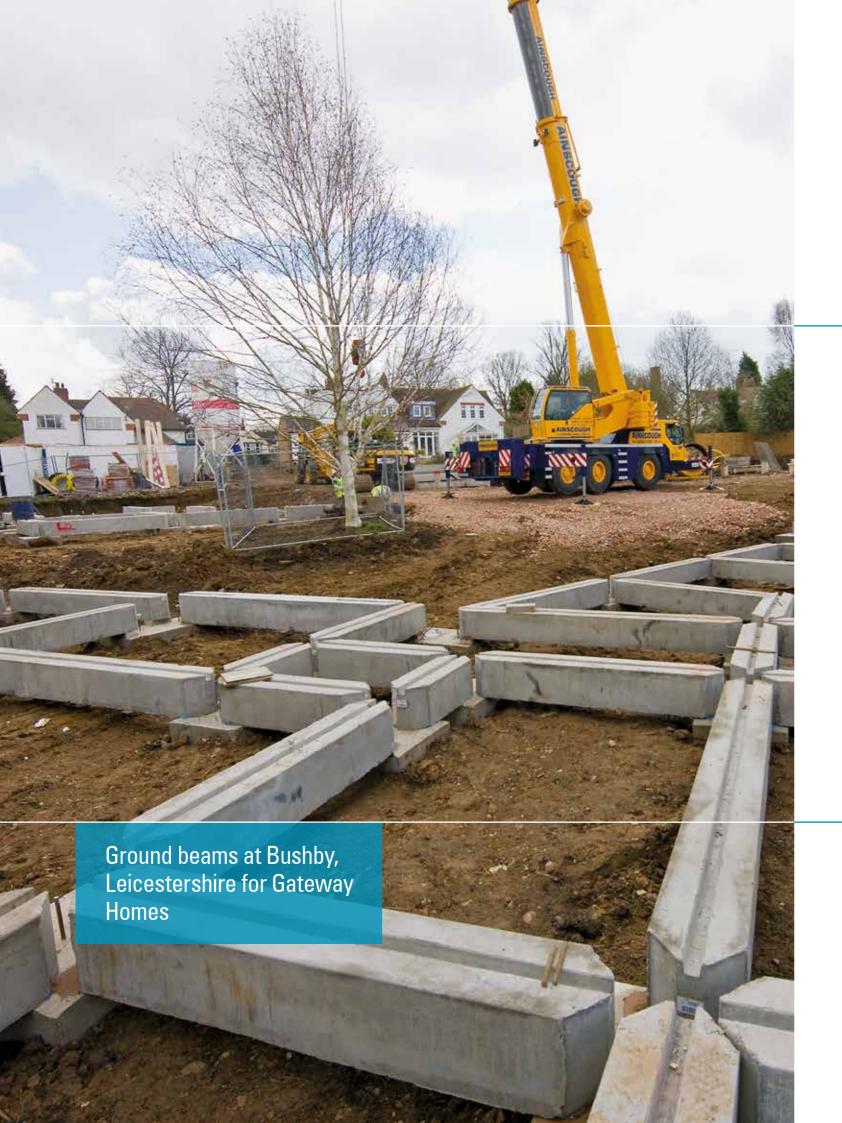

## **House foundations**

This workstream focuses on full design and build foundation packages for housing, as well as for schools, community amenities and light commercial buildings.

We offer bespoke design packages from pile only schemes to full pile, ground beam and block floor solutions. For housebuilders, using a single point of service for all the foundation work saves time and money and ensures that projects can be managed effectively and safely on site.

Utilising the architectural drawings with wall line loads, our team of experienced engineers can design the optimum configuration of piles and precast concrete ground beams to suit each scheme. Using quality assured factory components which are produced and installed to ISO5000 standards, our customers are assured that the system is compliant with all NHBC and LABC standards.